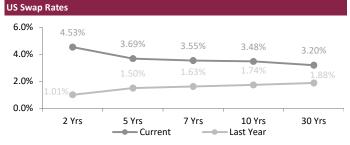

## **INTERBANK OFFERING & US SWAP RATES**

| Duration | Overnight | 1 Week | 1 Month | 3 Month | 1 Year |
|----------|-----------|--------|---------|---------|--------|
| LIBOR    | 4.31      | 0.08   | 4.40    | 4.81    | 5.49   |
| EURIBOR  | (0.65)    | 1.89   | 1.90    | 2.25    | 3.33   |
| QAIBOR   | 5.08      | 5.12   | 5.20    | 5.32    | 5.62   |
| SAIBOR   | 4.77      | 4.58   | 4.90    | 5.27    | 5.81   |
| EIBOR    | 4.22      | 4.29   | 4.56    | 4.51    | 4.97   |
| BMIBOR   | 5.12      | 5.33   | 6.04    | 6.14    | 6.56   |
| KIBOR    | 2.31      | 3.38   | 3.63    | 4.06    | 4.56   |