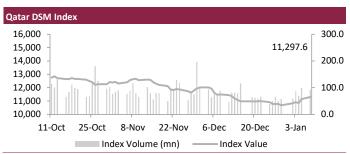

#### Qatar

Qatar's benchmark index advanced 1.4%, help by Gulf International Services up (+4.9%) and the Qatar Oman for Investment (+3.4%) were the top gainer of the day. Out of the 46 traded stocks, 37 advanced, 7 declined and 2 remained unchanged. Total traded volume in the market was higher than the previous trading session. The Industrials index up 2.3% and the Banks and Financial Services index advanced 1.1%, while the Insurance index was down 0.5%.

Source: Refinitiv Eikon

| QE Sector Indices          | Closing Level | 1D Change (%) |
|----------------------------|---------------|---------------|
| Banks & Financial Services | 4,753.6       | 1.1           |
| Consumer Goods & Services  | 8,074.6       | 1.1           |
| Industrials                | 3,976.5       | 2.3           |
| Insurance                  | 2,186.5       | (0.5)         |
| Real Estate                | 1,605.0       | 0.9           |
| Telecoms                   | 1,326.4       | 0.3           |
| Transportation             | 4,402.2       | 0.2           |
| Source: Refinitiv Eikon    |               |               |