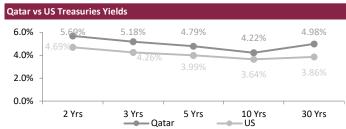

#### **SOVEREIGN YIELD CURVES & CDS SPREAD**

Source: Refinitiv Eikon, Investing.com

| 5 Years CDS | Spread   | 6M Change |
|-------------|----------|-----------|
| US          | 27.5     | 8.4       |
| UK          | 27.6     | 13.6      |
| Germany     | 19.0     | 5.0       |
| France      | 27.5     | 2.5       |
| Italy       | 124.7    | (12.4)    |
| Greece      | 126.8    | (45.3)    |
| Russia      | 13,775.2 | 0.0       |
| Japan       | 27.2     | (5.0)     |

| 5 Years CDS  | Spread 6N | M Change |
|--------------|-----------|----------|
| Turkey       | 524.9     | (341.5)  |
| Brazil       | 257.3     | (37.4)   |
| Egypt        | 848.1     | (206.5)  |
| Abu Dhabi    | 44.1      | (24.6)   |
| Bahrain      | 238.8     | (90.0)   |
| Dubai        | 86.1      | (49.5)   |
| Qatar        | 49.1      | (20.1)   |
| Saudi Arahia | 62.6      | (10.6)   |